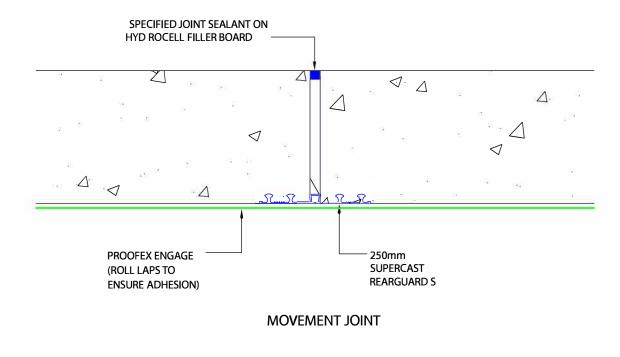

## NOTE: WHEN USING THESE IN THE VERTICAL IT WILL BE NECESSARY TO FIX ENGAGE TO SHUTTER MATERIALS AND REARGUARD TO ENGAGE WITH DETAIL STRIP)

 PROOFEX ENGAGE - FLOOR JOINT DETAIL
 SCALE:- NTS
 TSD/W-ESD30
 ISSUE NUMBER 7